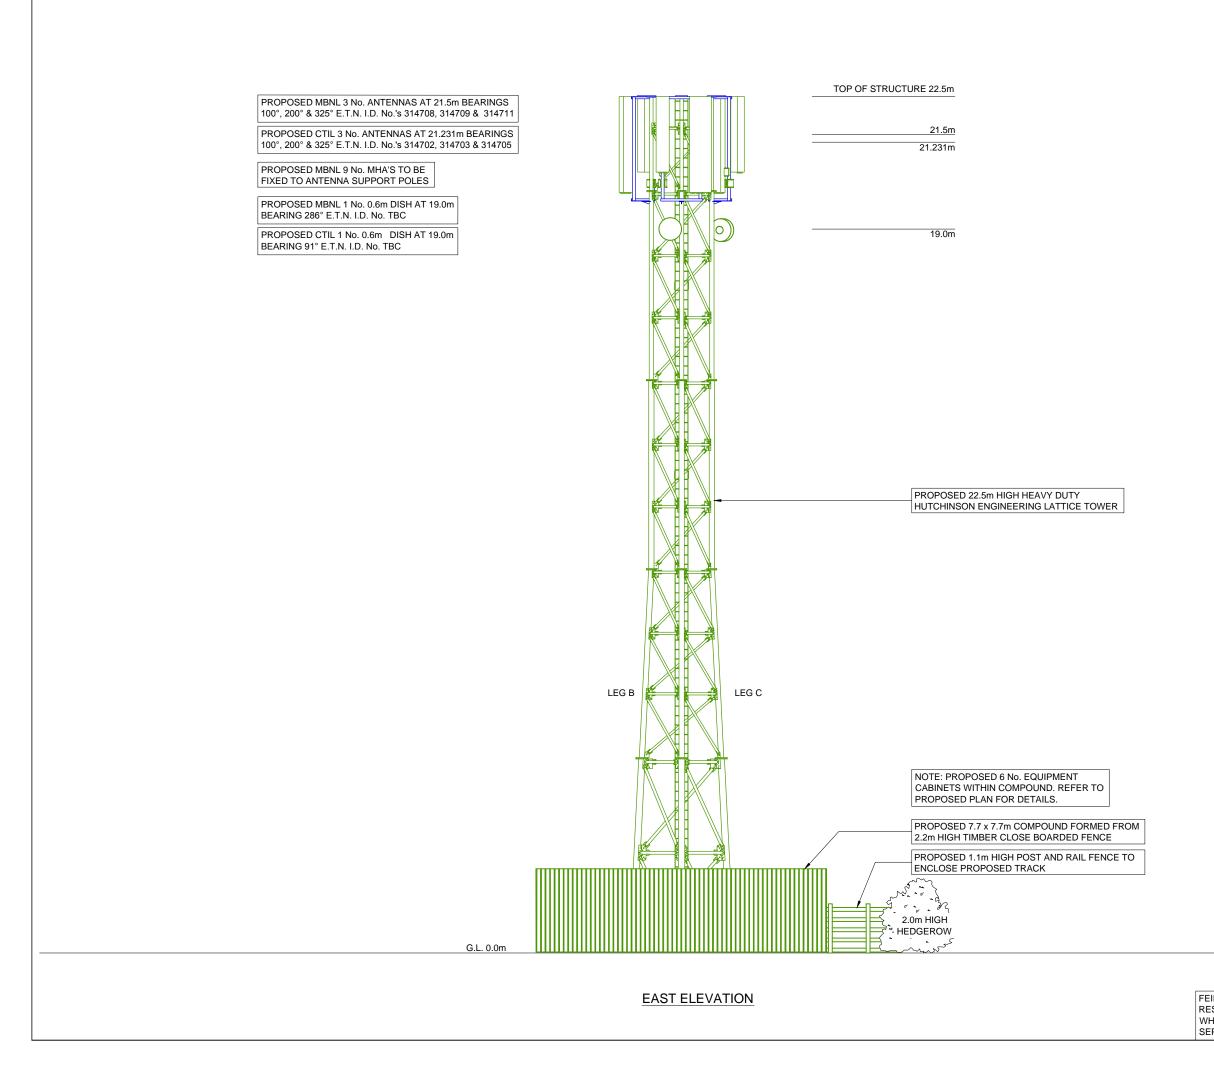

|                                                             | ©2010 Arqiva<br>All rights reserved. No part of this publication may be reproduced, stored in<br>a retrieval system or transmitted in any form or by any means (Electronic,<br>Mechanical, Photocopying, Recording or otherwise), without the prior<br>written consent of the Company. |    |
|-------------------------------------------------------------|----------------------------------------------------------------------------------------------------------------------------------------------------------------------------------------------------------------------------------------------------------------------------------------|----|
|                                                             | NOTES                                                                                                                                                                                                                                                                                  |    |
|                                                             |                                                                                                                                                                                                                                                                                        |    |
|                                                             |                                                                                                                                                                                                                                                                                        |    |
|                                                             |                                                                                                                                                                                                                                                                                        |    |
|                                                             |                                                                                                                                                                                                                                                                                        |    |
|                                                             |                                                                                                                                                                                                                                                                                        |    |
|                                                             |                                                                                                                                                                                                                                                                                        |    |
|                                                             |                                                                                                                                                                                                                                                                                        |    |
|                                                             |                                                                                                                                                                                                                                                                                        |    |
|                                                             |                                                                                                                                                                                                                                                                                        |    |
|                                                             |                                                                                                                                                                                                                                                                                        |    |
|                                                             |                                                                                                                                                                                                                                                                                        |    |
|                                                             |                                                                                                                                                                                                                                                                                        |    |
|                                                             |                                                                                                                                                                                                                                                                                        |    |
|                                                             |                                                                                                                                                                                                                                                                                        |    |
|                                                             | CONTRACTOR:- HF COMMS<br>CONSULTANT:- HARLEQUIN GROUP                                                                                                                                                                                                                                  |    |
|                                                             | RUTLAND HOUSE<br>5 ALLEN ROAD<br>LIVINGSTON<br>EH54 6TQ                                                                                                                                                                                                                                |    |
|                                                             | ENGINEER:- R. NICOLL<br>01506 462174<br>r.nicoll@harlequin-group.com                                                                                                                                                                                                                   |    |
|                                                             | DRAWING P.FERGUSON<br>MANAGER:- 0141 4299361<br>paul.ferguson@hfcomms.com                                                                                                                                                                                                              |    |
|                                                             | PROJ No                                                                                                                                                                                                                                                                                |    |
|                                                             | PROJ No 158098                                                                                                                                                                                                                                                                         |    |
|                                                             | .A PLANNING ISSUE 03/11/14                                                                                                                                                                                                                                                             |    |
|                                                             | ISS REVISION DATE DRN A                                                                                                                                                                                                                                                                | ър |
|                                                             | arqiva                                                                                                                                                                                                                                                                                 |    |
|                                                             | Crawley Court, Winchester, Hampshire, SO21 2QA<br>Tel. 01962 823434, Fax. 01962 822378                                                                                                                                                                                                 |    |
|                                                             | SITE No 304448<br>MIP_SWA3014                                                                                                                                                                                                                                                          |    |
|                                                             | BEECHES FARM                                                                                                                                                                                                                                                                           |    |
|                                                             | HORTON<br>SWANSEA                                                                                                                                                                                                                                                                      |    |
|                                                             | SA3 1LW                                                                                                                                                                                                                                                                                |    |
|                                                             | NGR SS 47620 86550                                                                                                                                                                                                                                                                     |    |
|                                                             | OS GRID 247620 186550                                                                                                                                                                                                                                                                  |    |
| ِجْ جَـ بَ <sup>*</sup><br>2.0m HIGH                        |                                                                                                                                                                                                                                                                                        |    |
| HEDGEROW                                                    | PROPOSED<br>DCMS                                                                                                                                                                                                                                                                       |    |
|                                                             | SCALE 1:100                                                                                                                                                                                                                                                                            |    |
|                                                             | DRAWN 27/10/14                                                                                                                                                                                                                                                                         |    |
| NT DETAILS INDICATE LOCATIONS<br>SERVED FOR OTHER PROPOSALS | APPROVED<br>DRG No. Sheet 1 of 1 Re                                                                                                                                                                                                                                                    | v  |
| IICH MAY BE THE SUBJECT OF<br>PARATE APPLICATIONS           | 304448-20-150-MD001 .A                                                                                                                                                                                                                                                                 | ١  |
|                                                             |                                                                                                                                                                                                                                                                                        | _  |